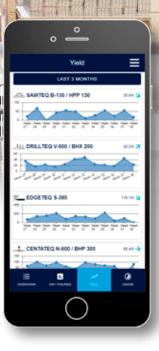

The "Yield" view clearly shows how many parts were produced in which periods of time.

The "Usage" view shows the percentage of the different machine states in the evaluation period.