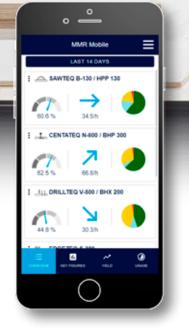

MMR Mobile provides a quick and compact overview of all important evaluations of the machines in operation.

Clearly displayed key figures provide a current overview or deliver a medium and long-term evaluation of the performance of the machines in operation.