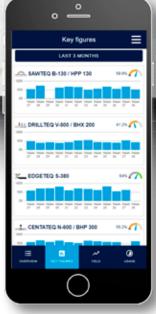

MMR Mobile provides a quick and compact overview of all important evaluations of the machines in operation.

Clearly displayed key figures provide a current overview or deliver a medium and long-term evaluation of the performance of the machines in operation.

#### **Special features:**

- Clearly displayed key figures provide an up-to-date overview of the performance of the machines in operation:
  - Short term: last 8 hours or last 14 days
  - Medium and long-term: last 3 months or last year
- Indications of potential for improvement through different presentation in colored graphics and diagrams.