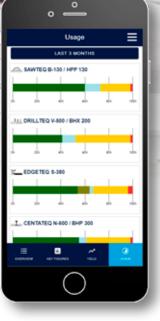

The "Yield" view clearly shows how many parts were produced in which periods of time.

The "Usage" view shows the percentage of the different machine states in the evaluation period.