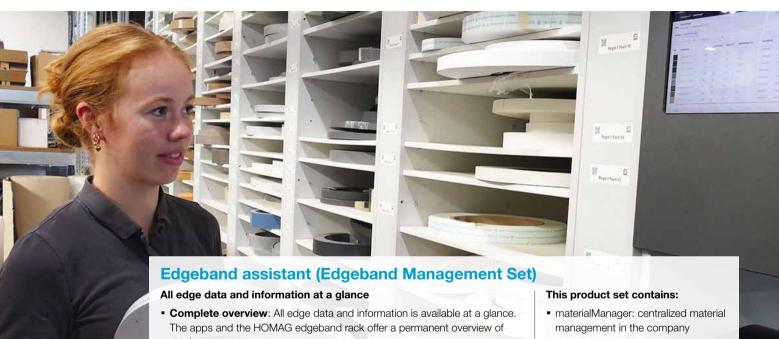

More information at docs.homag.cloud

More information at digital.homag.com

• Label printing to identify the parts sawn directly on the saw

HOMAG CUBE

Label printer

digital.homag.com

- stock.
- Easy management: Clear management and unique identification of edges in the rack (incl. offcut lengths).
- Saves space and time: Vertical storage of edgebands, meaning that you no longer have to search for edgebands.
- Efficient networking: With the Edge Data plug-in, woodCommander 5 is used to directly connect your machine and the edgeband assistant. Edge data is transferred to the machine, which in turn reports the consumption of the edge material back to the app.

- materialAssist Edge: edgeband management in the rack
- HOMAG CUBE
- LED strips (optional)
- Label printer

- be sorted.
- Efficient: No more cumbersome and time-consuming searching for parts.
- Saves time and secures workflows: No waiting times due to missing parts - all parts for assembly are complete.
- Intelligent: The sorting assistant notes the position of the job item in the intelligent sorting rack and suggests this for the next part.