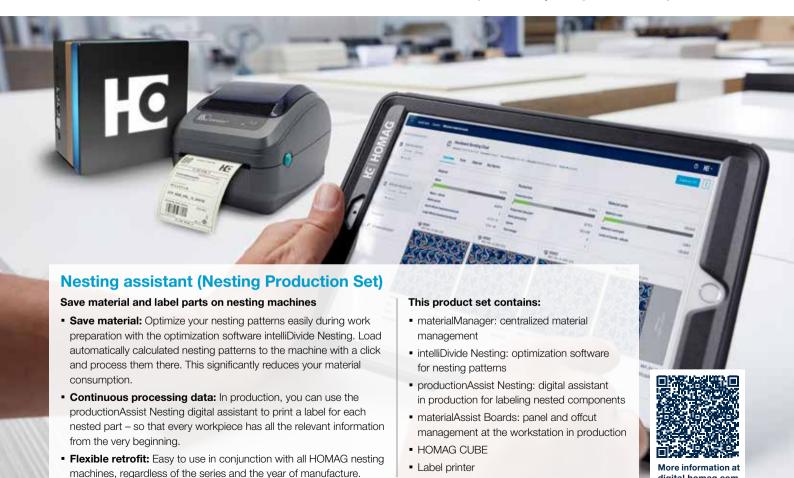

More information at docs.homag.cloud

More information at digital.homag.com

• Label printing to identify the parts sawn directly on the saw

HOMAG CUBE

Label printer

digital.homag.com

- stock.
- Easy management: Clear management and unique identification of edges in the rack (incl. offcut lengths).
- Saves space and time: Vertical storage of edgebands, meaning that you no longer have to search for edgebands.
- Efficient networking: With the Edge Data plug-in, woodCommander 5 is used to directly connect your machine and the edgeband assistant. Edge data is transferred to the machine, which in turn reports the consumption of the edge material back to the app.