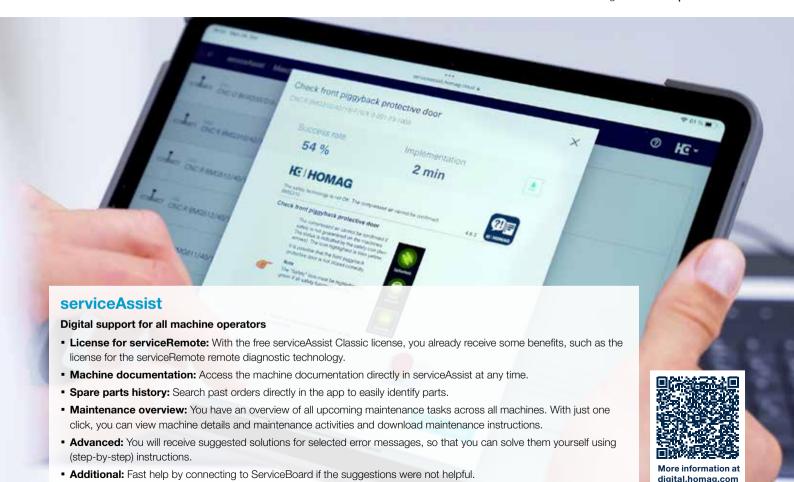

- in work preparation
- productionAssist Sorting: digital assistant for sorting in production
- HOMAG CUBE
- LED strip

More information at digital.homag.com

More information at digital.homag.com

The app for machine servicing and maintenance

- Save time and money: All service cases at the click of a button up-to-date and resolved service tickets included.
- Create a service case: With just a few clicks, you can create service requests and tickets including photos. The appropriate service technician will then contact you as soon as possible.
- Telephone or video diagnostics: Together with our specialists, you can solve your problem the way you want to.