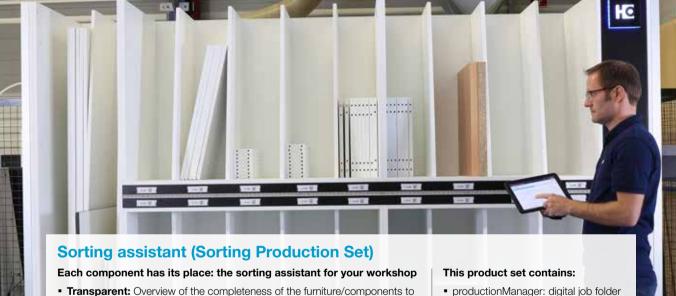

- materialAssist Edge: edgeband management in the rack
- HOMAG CUBE
- LED strips (optional)
- Label printer

- be sorted.
- Efficient: No more cumbersome and time-consuming searching for parts.
- Saves time and secures workflows: No waiting times due to missing parts - all parts for assembly are complete.
- Intelligent: The sorting assistant notes the position of the job item in the intelligent sorting rack and suggests this for the next part.

- in work preparation
- productionAssist Sorting: digital assistant for sorting in production
- HOMAG CUBE
- LED strip

More information at digital.homag.com

More information at digital.homag.com

The app for machine servicing and maintenance