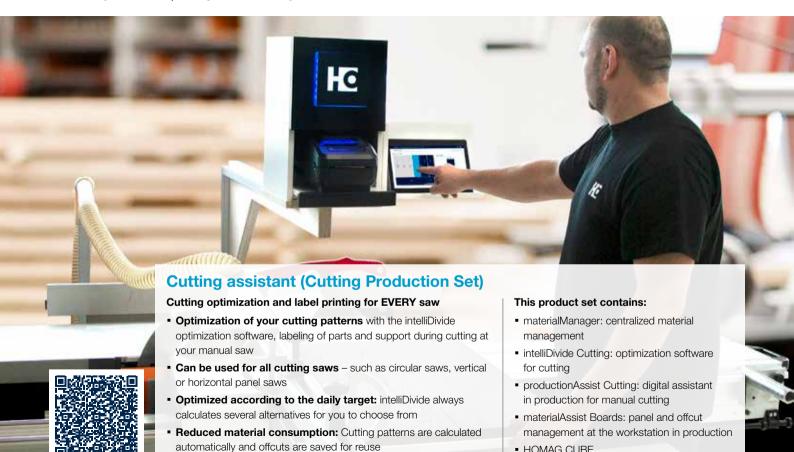

More information at docs.homag.cloud

More information at digital.homag.com

• Label printing to identify the parts sawn directly on the saw

HOMAG CUBE

Label printer

digital.homag.com

- stock.
- Easy management: Clear management and unique identification of edges in the rack (incl. offcut lengths).
- Saves space and time: Vertical storage of edgebands, meaning that you no longer have to search for edgebands.
- Efficient networking: With the Edge Data plug-in, woodCommander 5 is used to directly connect your machine and the edgeband assistant. Edge data is transferred to the machine, which in turn reports the consumption of the edge material back to the app.