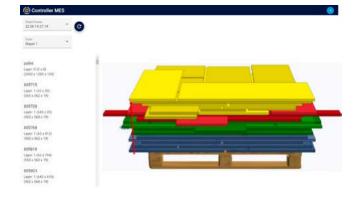

### **AUTOMATIC STACK FORMATION**

- No search times for components
- Effectively stacked components in the required production sequence
- Fewer logistics movements
- Less space required in storage and buffer areas
- For series and batch size 1 production: layering can be freely selected for each stack