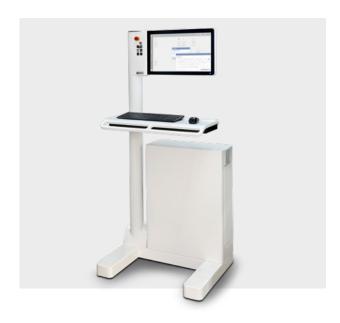

### ...our matching update:

- hardware
- Windows 10-compatible Customer-specific Windows 10 upgrade configuration via USB
  - CADmatic version 5.1\* (if not already available)
- Non-Windows 10-compatible hardware
- New and fully installed computer including Windows 10 operating
- · Mounting bracket for door mounting
- CADmatic version 5.1\* (if not already available)

### ...our matching update:

- Windows 10-compatible Customer-specific Windows 10 upgrade configuration via USB
  - CADmatic version 4.1\*\* (if not already available)
  - Display replacement: New TFT touch monitor when upgrading to a new CADmatic version\*\*\*
- Non-Windows 10-compatible hardware
- Beckhoff (TwinCAT) PLC
- New and fully installed computer including Windows 10 operating
- Mounting bracket for door mounting
- CADmatic version 4.1\*\* (if not already available)
- Display replacement: New TFT touch monitor when upgrading to a new CADmatic version\*\*\*

### n... ...our matching update:

- Non-Windows10-compatible hardware
- New and fully installed computer including Windows 10 operating system
- Mounting bracket for door mounting
- CADmatic version 4.1
- Completely new free-standing control panel with 24" touch monitor
- New Beckhoff PLC incl. hardware modules
- For cutting optimization, at least Profi(t) V11 or WIN10-compatible CadPlan is required. We are happy to offer both separately.
- \*\* CADmatic 4.0 must be updated to CADmatic 4.1. CADmatic 3.0 does not.
- \*\*\* With SAWTEQ B-200 up to 2008 it is not possible to upgrade to a touchscreen monitor or CADmatic 4