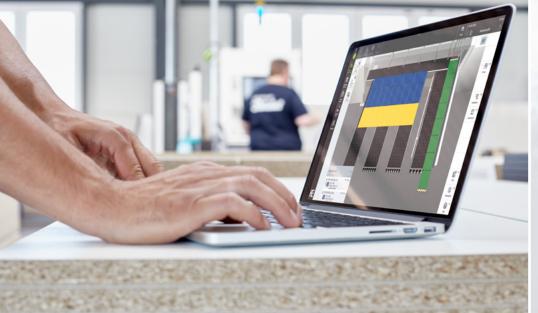

# From good to better: Why you should upgrade to Windows 10...

Windows 10 offers you the best compatibility, increased efficiency and, above all, state-of-the-art performance. Upgrading your operating system to Windows 10 makes your working day even more efficient, makes other current software solutions easier to integrate and helps you achieve your daily goals.

We have tailor-made upgrades for your machine-software configuration to help you

- 1. upgrade quickly and easily and therefore
- 2. manufacture more quickly and more efficiently

Our specially developed modernization packages for your system control – in conjunction with Windows 10 – enable your company to take full advantage of the benefits of digital transformation, with maximum security. In addition, by upgrading to a new CADmatic version, you get modern features and functions that make your daily work even easier, faster and more transparent.