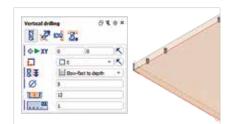

### Drag & drop, object snap & multiselect

 Drag & drop contours, macros, components and levels

Multiselect in the graphics area

Intelligent snap points and snap lines