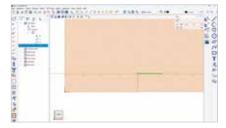

### Drag & drop, object snap & multiselect

 Drag & drop contours, macros, components and levels

Multiselect in the graphics area

Intelligent snap points and snap lines