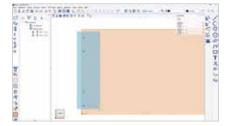

### The new design

- Larger graphics area
- Light and dark mode
- Clean lines and consistent color scheme

### Drag & drop, object snap & multiselect

 Drag & drop contours, macros, components and levels

Multiselect in the graphics area

Intelligent snap points and snap lines