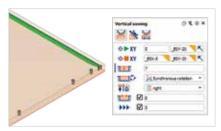

### **Favorites mode**

- Display of the most important parameters in a compact overview
- Customizable via drag & drop
- Switching within the macro family