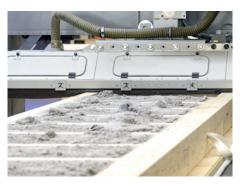

Simplified working processes and less space requirement through optimized logistics.

Consistent documentation of the insulation process via insulating record.

**Wide range of insulation materials,** such as wood fibre, mineral wool and cellulose can be insulated.

| TECHNICAL DATA                    | WALLTEQ M-300 INSUFILL                                                                         | WALLTEQ M-380 INSUFILL |
|-----------------------------------|------------------------------------------------------------------------------------------------|------------------------|
| insulating performance            | approx. 10-20 m <sup>3</sup> / h (depending on the insulation material and element dimensions) |                        |
| time requirement per wall element | approx. 20-30 min (depending on the insulation material and element dimensions)                |                        |