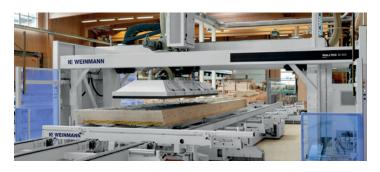

# Multi-talent for automated insulation. Our WALLTEQ M-300 M-380 insuFill.

The WALLTEQ M-300/M-380 insuFill with an integrated insulation plate enables you to automatically insulate your timber elements such as external walls, roof and floor elements as well as gable elements and special elements. The CNC-controlled multifunction bridge accurately moves the insulation plate exactly over the respective framework compartments. All specifications relating to the framework compartments i.e. their position, shape and size are stored in the CAD and transferred to the insulation plate via interface.

## Basic equipment WALLTEQ M-300 M-380 insuFill:

Fully automated positioning of the insulation plate above the respective frame work compartment.

**Automatic calculation of the filling quantity** enables the consistent density distribution of the insulation material.