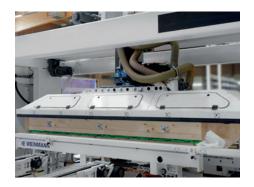

# Multi-talent for automated insulation. Our WALLTEQ M-300 M-380 insuFill.

The WALLTEQ M-300/M-380 insuFill with an integrated insulation plate enables you to automatically insulate your timber elements such as external walls, roof and floor elements as well as gable elements and special elements. The CNC-controlled multifunction bridge accurately moves the insulation plate exactly over the respective framework compartments. All specifications relating to the framework compartments i.e. their position, shape and size are stored in the CAD and transferred to the insulation plate via interface.

## Basic equipment WALLTEQ M-300 M-380 insuFill:

Fully automated positioning of the insulation plate above the respective frame work compartment.

**Automatic calculation of the filling quantity** enables the consistent density distribution of the insulation material.