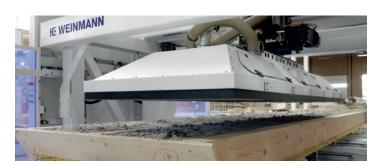

## Basic equipment WALLTEQ M-300 M-380 insuFill:

Fully automated positioning of the insulation plate above the respective frame work compartment.

**Automatic calculation of the filling quantity** enables the consistent density distribution of the insulation material.

Simplified working processes and less space requirement through optimized logistics.

Consistent documentation of the insulation process via insulating record.

**Wide range of insulation materials,** such as wood fibre, mineral wool and cellulose can be insulated.