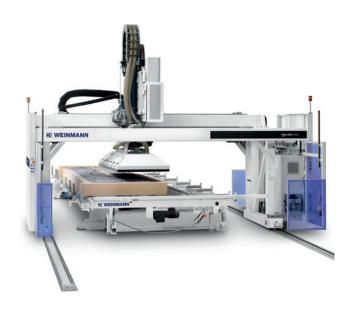

# Multi-talent for automated insulation. Our WALLTEQ M-300 M-380 insuFill.

The WALLTEQ M-300/M-380 insuFill with an integrated insulation plate enables you to automatically insulate your timber elements such as external walls, roof and floor elements as well as gable elements and special elements. The CNC-controlled multifunction bridge accurately moves the insulation plate exactly over the respective framework compartments. All specifications relating to the framework compartments i.e. their position, shape and size are stored in the CAD and transferred to the insulation plate via interface.