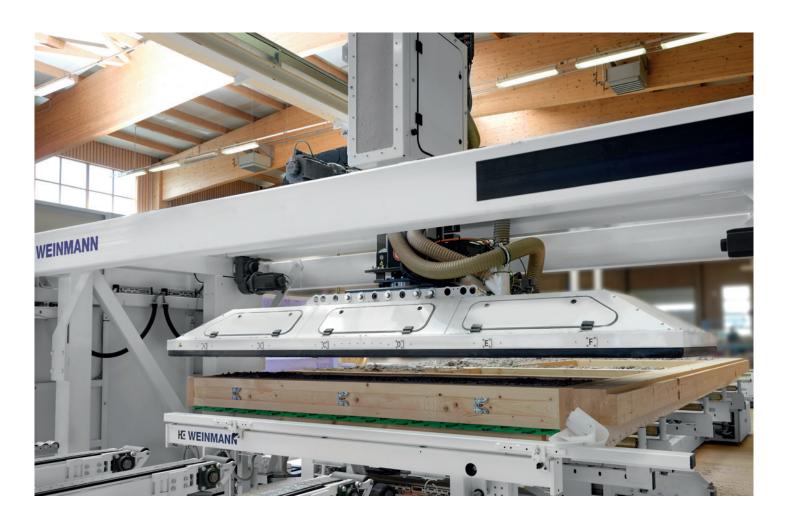

# Multi-talent for automated insulation. Our WALLTEQ M-300 M-380 insuFill.

The WALLTEQ M-300/M-380 insuFill with an integrated insulation plate enables you to automatically insulate your timber elements such as external walls, roof and floor elements as well as gable elements and special elements. The CNC-controlled multifunction bridge accurately moves the insulation plate exactly over the respective framework compartments. All specifications relating to the framework compartments i.e. their position, shape and size are stored in the CAD and transferred to the insulation plate via interface.

## Basic equipment WALLTEQ M-300 M-380 insuFill:

Fully automated positioning of the insulation plate above the respective frame work compartment.

**Automatic calculation of the filling quantity** enables the consistent density distribution of the insulation material.

Simplified working processes and less space requirement through optimized logistics.

Consistent documentation of the insulation process via insulating record.

**Wide range of insulation materials,** such as wood fibre, mineral wool and cellulose can be insulated.