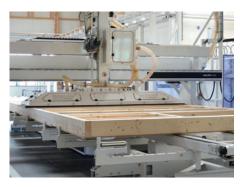

# Multi-talent for automated insulation. Our WALLTEQ M-300 M-380 insuFill.

The WALLTEQ M-300/M-380 insuFill with an integrated insulation plate enables you to automatically insulate your timber elements such as external walls, roof and floor elements as well as gable elements and special elements. The CNC-controlled multifunction bridge accurately moves the insulation plate exactly over the respective framework compartments. All specifications relating to the framework compartments i.e. their position, shape and size are stored in the CAD and transferred to the insulation plate via interface.

## Basic equipment WALLTEQ M-300 M-380 insuFill:

Fully automated positioning of the insulation plate above the respective frame work compartment.

**Automatic calculation of the filling quantity** enables the consistent density distribution of the insulation material.