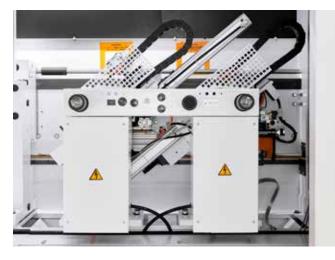

**Finishing units – perfectly coordinated:** The quality of the workpieces is increased by the profile scraper, the glue joint scraper, and the buffing unit.

**Chamfer/radius trimming unit:** This 2-point adjustment trimming unit is ideal for rapid changes between thin and thick edges.

**Profile trimming unit:** By dividing the cut over four motors, each corner can be processed in synchronous rotation. This gives corners a perfect trimmed finish.

HOMAG Group AG info@homag.com www.homag.com