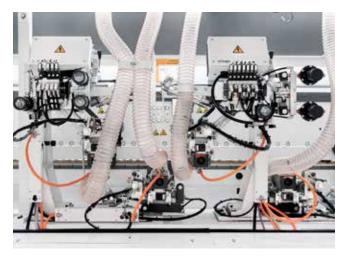

## EDGETEQ S-360: start into the industrial production

The EDGETEQ S-360 offers complete edge processing thanksto its comprehensive equipment. The powerful motors on all units provide the unrestricted power which is needed to process a broad spectrum of different parts.

The series can be used for formatting panels with the joint

trimming unit, gluing edges in high quality, precise snipping and perfect finish processing. The profile trimming unit with four motors, for chamfering and rounding the edges on panel front and rear side, offers a premium standard of processing quality.

Belt-type top pressure: top pressure beam made of steel ensures that workpieces are ideally clamped for processing.

**Gluing unit:** Reliable hot melt glue application and perfect edge quality are provided by optimum combined workpiece preheating, Quickmelt application unit, pre-melting unit, magazine and pressure zone.

**Snipping unit:** With exact cuts the face side can be snipped either straight or with chamfer.

**Finishing units – perfectly coordinated:** The quality of the workpieces is increased by the profile scraper, the glue joint scraper, and the buffing unit.

**Chamfer/radius trimming unit:** This 2-point adjustment trimming unit is ideal for rapid changes between thin and thick edges.

**Profile trimming unit:** By dividing the cut over four motors, each corner can be processed in synchronous rotation. This gives corners a perfect trimmed finish.

HOMAG Group AG info@homag.com www.homag.com