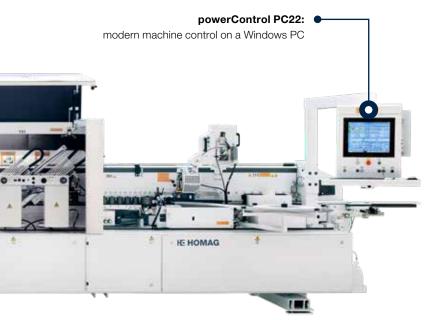

## EDGETEQ S-360: start into the industrial production

The EDGETEQ S-360 offers complete edge processing thanksto its comprehensive equipment. The powerful motors on all units provide the unrestricted power which is needed to process a broad spectrum of different parts.