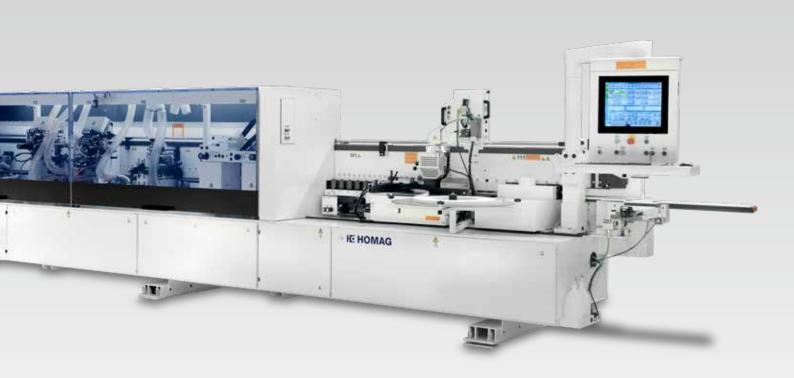

Belt-type top pressure: top pressure beam made of steel ensures that workpieces are ideally clamped for processing.

**Gluing unit:** Reliable hot melt glue application and perfect edge quality are provided by optimum combined workpiece preheating, Quickmelt application unit, pre-melting unit, magazine and pressure zone.