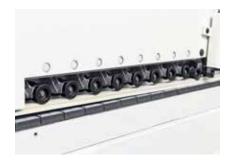

**Finishing units – perfectly coordinated:** The quality of the workpieces is increased by the profile scraper, the glue joint scraper, and the buffing unit.

**Chamfer/radius trimming unit:** This 2-point adjustment trimming unit is ideal for rapid changes between thin and thick edges.

**Profile trimming unit:** By dividing the cut over four motors, each corner can be processed in synchronous rotation. This gives corners a perfect trimmed finish.

HOMAG Group AG info@homag.com www.homag.com