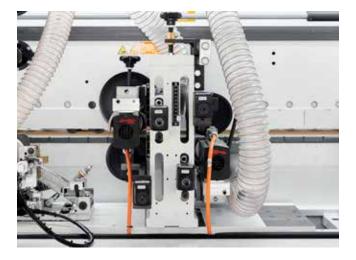

**Finishing units – perfectly coordinated:** The quality of the workpieces is increased by the profile scraper, the glue joint scraper, and the buffing unit.

**Chamfer/radius trimming unit:** This 2-point adjustment trimming unit is ideal for rapid changes between thin and thick edges.

**Profile trimming unit:** By dividing the cut over four motors, each corner can be processed in synchronous rotation. This gives corners a perfect trimmed finish.

HOMAG Group AG info@homag.com www.homag.com