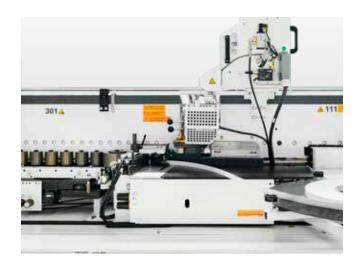

**Profile trimming unit:** By dividing the cut over four motors, each corner can be processed in synchronous rotation. This gives corners a perfect trimmed finish.

HOMAG Group AG info@homag.com www.homag.com