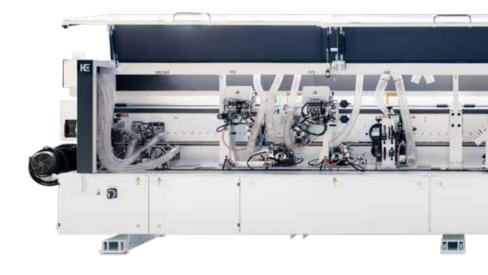

Belt-type top pressure: top pressure beam made of steel ensures that workpieces are ideally clamped for processing.

**Gluing unit:** Reliable hot melt glue application and perfect edge quality are provided by optimum combined workpiece preheating, Quickmelt application unit, pre-melting unit, magazine and pressure zone.

**Snipping unit:** With exact cuts the face side can be snipped either straight or with chamfer.